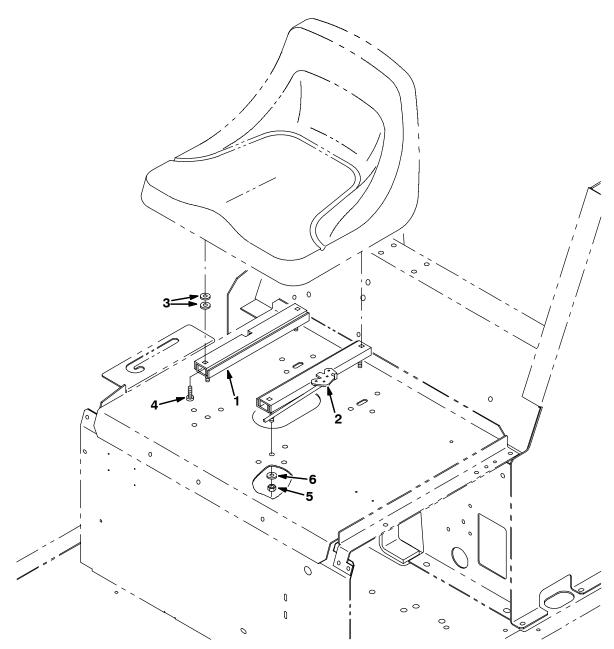

#### **INSTALLATION:**

(Refer to FIG. 1)

- 1. Lift the seat weldment and lock in place with the support rod.
- 2. Remove seat mounting hardware and remove seat from the seat weldment.
- 3. Mount the right rail (1) under the right side of the seat with two pan screws (4) and four washers (3). (Refer to FIG. 1)
- 4. Mount the left rail (2) under the left side of the seat with two pan screws (4) and four washers (3). Check that the left slide rail (2) is mounted with the engaging/disengaging lever on the outside and pointing towards the front of the machine. (Refer to FIG. 1)
- 5. Mount the seat with new installed slide rails (1 and 2) back on the seat weldment with four washers (6) and hex nuts (5). (Refer to FIG. 1)
- 6. Disengage the seat prop rod, and close the seat weldment
- 7. Check the seat slide rails for proper operation.

IB 340221 (9-99) 1

FIG. 1 - SLIDE RAIL KIT INSTALLATION

# **BILL OF MATERIALS FOR SEAT SLIDE RAIL KIT 383971**

| Ref. | TENNANT<br>Part No. | Description                   | Qty. |
|------|---------------------|-------------------------------|------|
| 1    | 360369              | Rail                          | 1    |
| 2    | 360370              | Rail                          | 1    |
| 3    | 69461               | Washer                        | 8    |
| 4    | 25537               | Screw, Pan, .31-18 X 0.75, G1 | 4    |
| 5    | 32983               | Nut, Hex, Lock, .31-18        | 4    |
| 6    | 32491               | Washer, Flat, .31 Hard        | 4    |